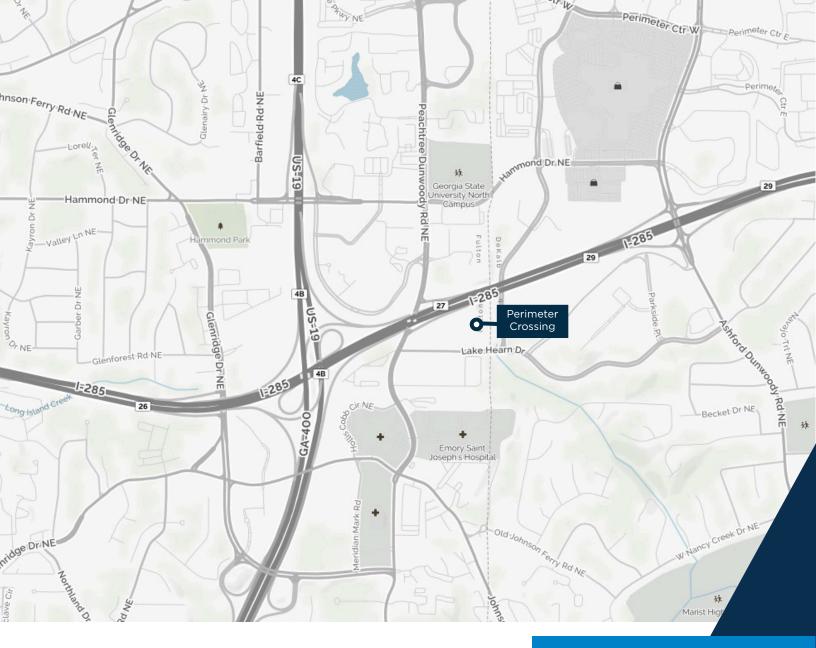

# 1200 LAKE HEARN DRIVE ATLANTA, GA 30319

404.252.1200 www.skcr.com

ALSO HICH ALACH ABI

**PERIMETER CROSSING** is a five story office building located in Atlanta, Georgia within the Central Perimeter submarket. Perimeter Crossing is a 115,000 SF building. The building features ample parking and frontage on I-285 on its accessible location between Ashford Dunwoody and Peachtree Dunwoody Roads. The lobbies, restrooms, and common areas all have been recently renovated. Suites are available immediately with three to five year terms. LOCATION

### **AREA AMENITIES**

- Highly accessible location between Ashford and Peachtree Dunwoody Roads
- Flyover bridge providing direct access to Perimeter Mall
- Adjacent to Pill Hill
- Excellent access to area restaurants, banks, and shopping